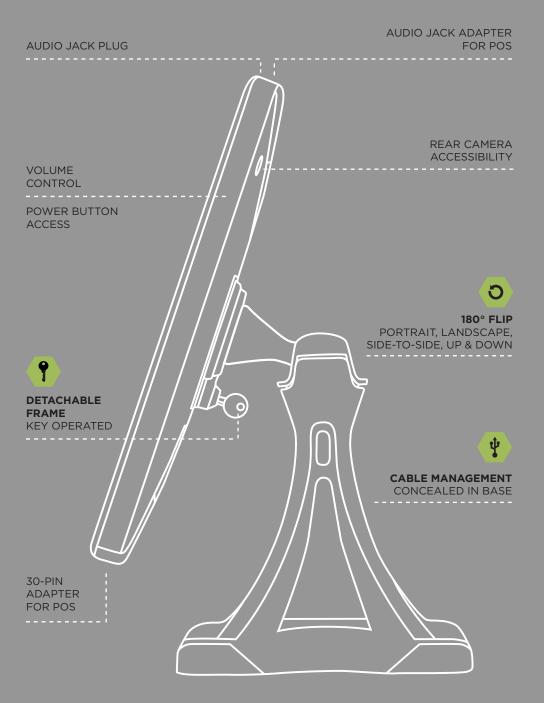

## ACCESSORIES

Ergonomic Swivel Hand Grip

Shoulder Strap

Charging Cord Adapter

30-pin Adapter Cover

MagTek<sup>™</sup> iDynamo 30-pin Adapter

Audio Jack Adapter for POS

- The ultimate in security + performance.
- Innovative detachable frame for mobility.
- Portrait, landscape, side-to-side, up and down views.
- Compatible with 2<sup>nd</sup> and 3<sup>rd</sup> Generation iPad<sup>\*</sup>.
- Designed & Manufactured in the USA.